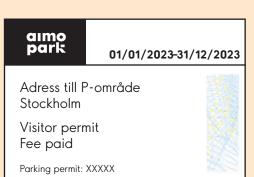

#### Visitor permit

Parking permit for visitors.

This permit is issued to visitors who need the ability to park, for example, at a work place or in residential parking, for a limited time. The holder must comply with all parking regulations in force.