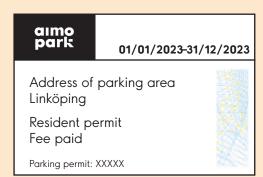

#### Resident permit

#### Parking permit for residents.

Det här tillståndet kan utfärdas t ex av bostadsrättsföreningar eller bostadsbolag som vill ge boende möjlighet att parkera intill bostaden. Tillståndet visar att den boende har rätt till en parkeringsplats på området och kan (om så önskas) också berättiga till lägre parkeringstaxor. Gällande parkeringsregler ska efterföljas av innehavaren.